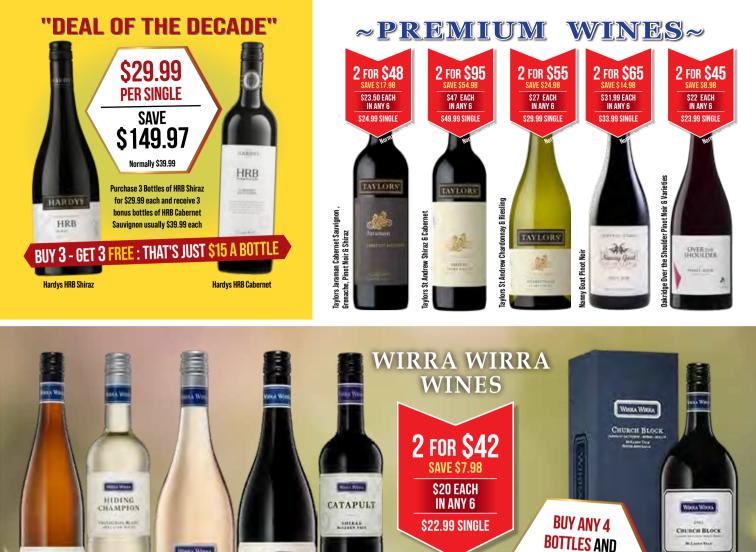

#### GREAT SPECIALS AND THE BEST PRICES IN THE CANE FIELDS!

Get the facts DrinkWise.org.au

Wirra Wirra RGT Range: Lost Watch Riesling, Hiding Champ Sauv, Dry Grenache Rose, Farmers Heart Grenache & Catapult Shiraz

NAMES AND ADDRESS OF

Bry Gronache Rose

Inc Wants

FARMER'S

HEART

CREALCHE .....

combine with

freshness.

Yalumha Signature

Cabernet Shiraz 2014

## We are Australian Prestige

Normally \$24.99

**RECIEVE A MAGNUM** 

**OF WIRRA WIRRA** 

CHURCH **BLOCK** 

s inte

St.Laure We

Yalumha Signature Cabernet Shiraz 2022

fine, flowing tannins

and lovely texture in

perfect harmony

COLONNAL STREET

THE LOST WATCH

-

#### JACOBS WELL HOTEL LIQUOR LICENSE NO: 219632

Drink Responsibly

Prices valid from 28 May to 5 August 2025. Terms and Conditions apply. We support the Responsible Service of Alcohol. It is against the law to sell or supply alcohol on behalf of the person under the age of 18. For all gifts and promotions please ask in store for more details.