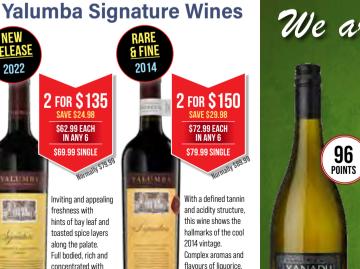

Yalumha Signature

Cabernet Shiraz 2014

## We are Australian Prestige

Normally \$24.99

**RECIEVE A MAGNUM** 

**OF WIRRA WIRRA** 

CHURCH **BLOCK** 

s inte

St.Laure We

Yalumha Signature Cabernet Shiraz 2022

fine, flowing tannins

and lovely texture in

perfect harmony

COLONNAL STREET

THE LOST WATCH

-