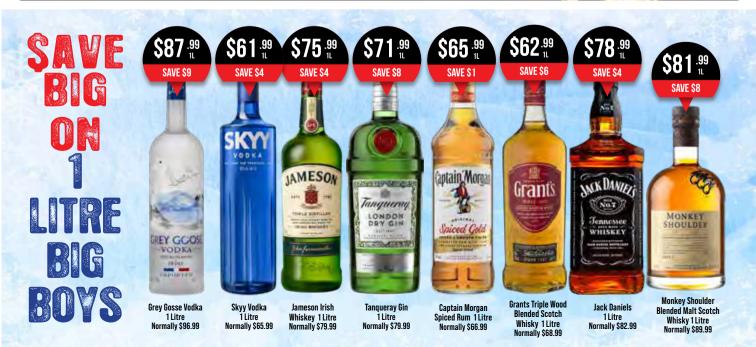

# JACOBS WELL SINCE HOTEL 1991

#### GREAT SPECIALS AND THE BEST PRICES IN THE CANE FIELDS!

Get the facts DrinkWise.org.au

Wirra Wirra RGT Range: Lost Watch Riesling, Hiding Champ Sauv, Dry Grenache Rose, Farmers Heart Grenache & Catapult Shiraz