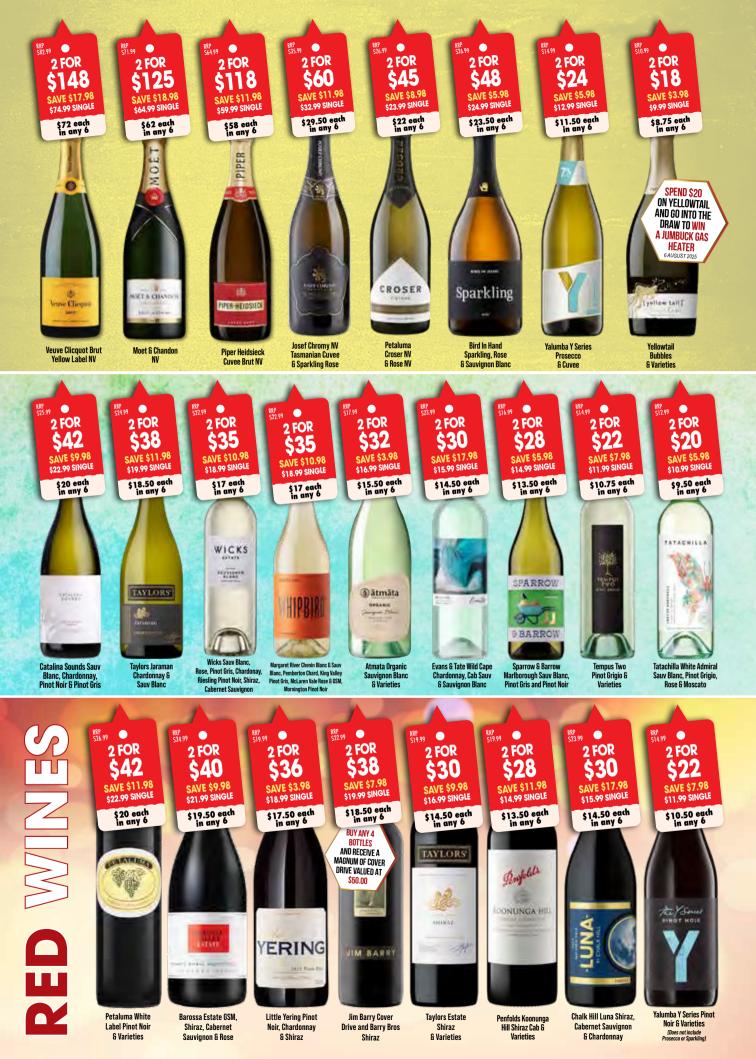

#### JACOBS WELL HOTEL LIQUOR LICENSE NO: 219632

Drink Responsibly

Prices valid from 28 May to 5 August 2025. Terms and Conditions apply. We support the Responsible Service of Alcohol. It is against the law to sell or supply alcohol on behalf of the person under the age of 18. For all gifts and promotions please ask in store for more details.