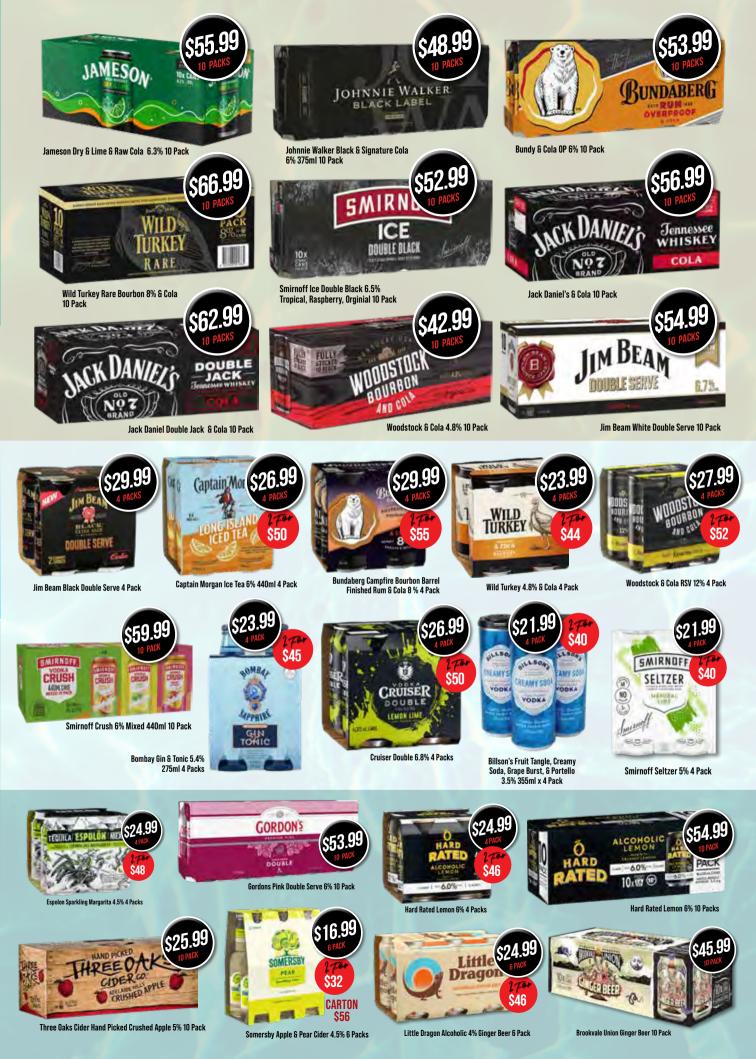

# JACOBS WELL SINCE HOTEL 1991

#### GREAT SPECIALS AND THE BEST PRICES IN THE CANE FIELDS!

Get the facts DrinkWise.org.au

Wirra Wirra RGT Range: Lost Watch Riesling, Hiding Champ Sauv, Dry Grenache Rose, Farmers Heart Grenache & Catapult Shiraz