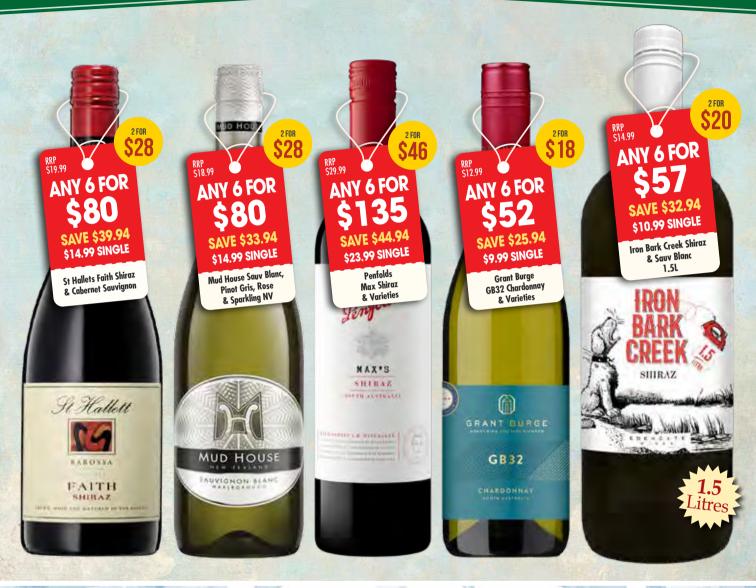

#### JACOBS WELL HOTEL LIQUOR LICENSE NO: 219632

Drink Responsibly

Prices valid from 28 May to 5 August 2025. Terms and Conditions apply. We support the Responsible Service of Alcohol. It is against the law to sell or supply alcohol on behalf of the person under the age of 18. For all gifts and promotions please ask in store for more details.