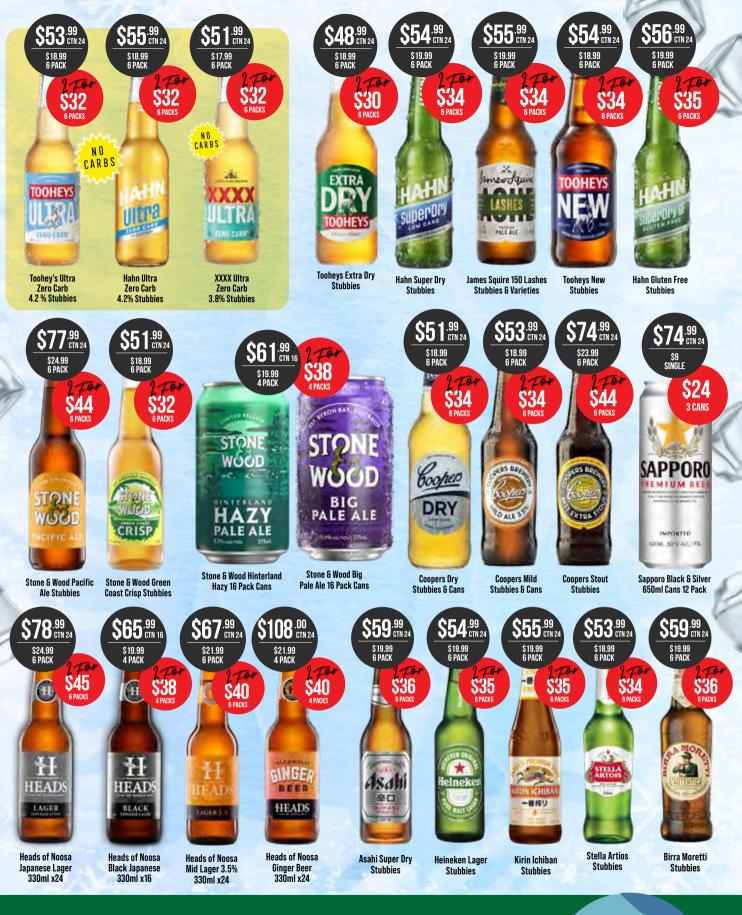

# JACOBS WELL SINCE HOTEL 1991

#### GREAT SPECIALS AND THE BEST PRICES IN THE CANE FIELDS!

Get the facts DrinkWise.org.au

Wirra Wirra RGT Range: Lost Watch Riesling, Hiding Champ Sauv, Dry Grenache Rose, Farmers Heart Grenache & Catapult Shiraz