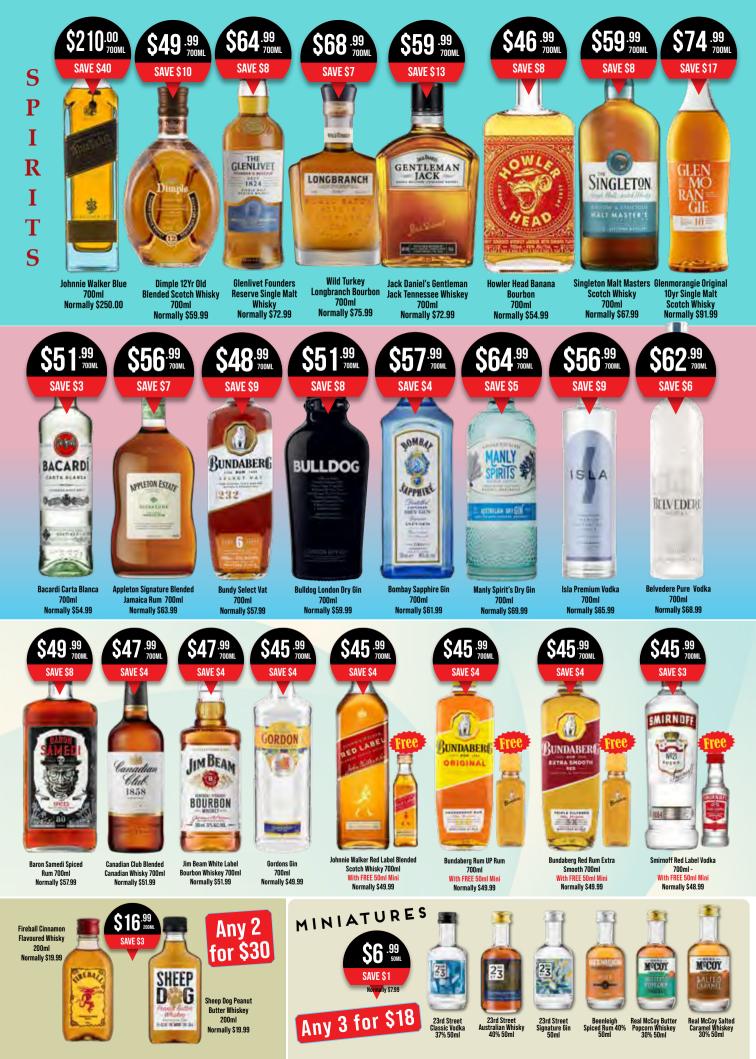

# JACOBS WELL SINCE HOTEL 1991

#### GREAT SPECIALS AND THE BEST PRICES IN THE CANE FIELDS!

Get the facts DrinkWise.org.au

Wirra Wirra RGT Range: Lost Watch Riesling, Hiding Champ Sauv, Dry Grenache Rose, Farmers Heart Grenache & Catapult Shiraz